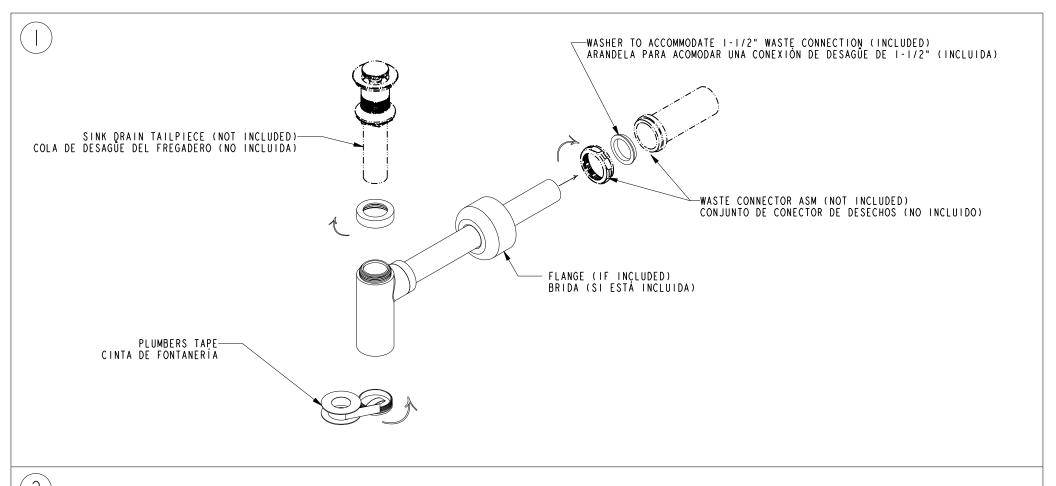

## NEWPORT BRASS.

Flawless Beauty. From Faucet to Finish.

INSTALLATION INSTRUCTIONS INSTRUCCIONES DE INSTALACIÓN

> SINK DRAIN DESAGÜE DEL FREGADERO

BOTTLE TRAP KIT KIT DE TRAMPA DE BOTELLAS

REPRESENTATIVE IMAGE SHOWN IMAGEN REPRESENTATIVA MOSTRADA

RECOMMEND INSTALLATION BY A PROFESSIONAL PLUMBING CONTRACTOR RECOMIENDE LA INSTALACIÓN A UN CONTRATISTA DE PLOMERÍA PROFESIONAL

NOTE: THE USE OF PETROLEUM BASE PLUMBERS PUTTY ON OUR PRODUCTS WILL NULLIFY THE WARRANTY.

WE RECOMMEND THE USE OF CLEAR SILICONE SEALING MATERIALS.

NOTA: EL USO DE MASILLA DE PLOMERÍA A BASE DE PETRÓLEO EN NUESTROS PRODUCTOS ANULARÁ LA GARANTÍA.

RECOMENDAMOS EL USO DE MATERIALES DE SELLADO DE SILICONA TRANSPARENTE.